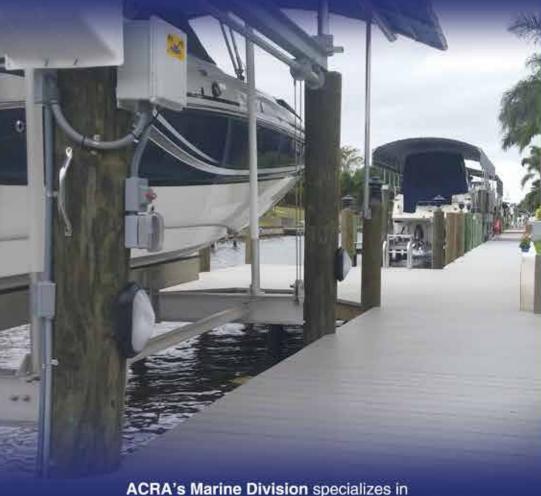

## What makes ACRA the BEST and SAFEST...

All jobs receive Electrical Permits and Inspections from the appropriate authorities.

We offer Marine Pedestals with a choice of outlets for any requirement, lighting systems for docks that will last, and remote controls for boat lifts that will add safety and convenience.

 ACRA works with our customers to design a complete system on paper before we begin work. Drawings are produced for every job detailing scope of work.

2. All docks are wired using heavy wall schedule 80 PVC conduit installed neatly and securely using stainless steel fasteners and copper wiring.

3. Lift motor wiring is GFCI protected per National Electric Code requirements.

4. Lift Controls are hard wired and installed in fiberglass enclosure.

5. Wireless controls by **GEM Remotes** with optional autostop limit switch available.

6. Conduit is never installed under water to outboard lift motors if there is a connection to dock. All boat lift motors are wired for 240 volts for more efficient operation.

7. All ACRA employees undergo training for installation and safety.