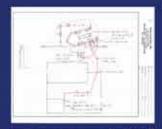

 ACRA works with our customers to design a complete system on paper before we begin work. Drawings are produced for every job detailing scope of work.

2. All docks are wired using heavy wall schedule 80 PVC conduit installed neatly and securely using stainless steel fasteners and copper wiring.