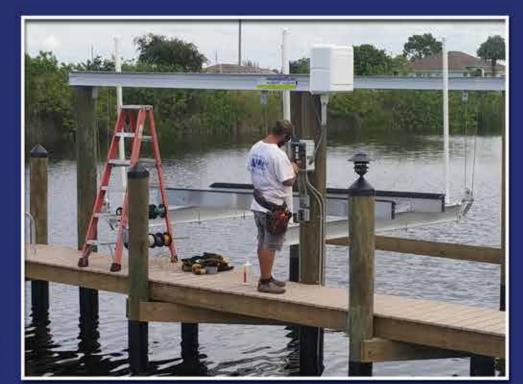

## What makes ACRA the BEST and SAFEST...

All jobs receive Electrical Permits and Inspections from the appropriate authorities.

We offer Marine Pedestals with a choice of outlets for any requirement, lighting systems for docks that will last, and remote controls for boat lifts that will add safety and convenience.

 ACRA works with our customers to design a complete system on paper before we begin work. Drawings are produced for every job detailing scope of work.

2. All docks are wired using heavy wall schedule 80 PVC conduit installed neatly and securely using stainless steel fasteners and copper wiring.