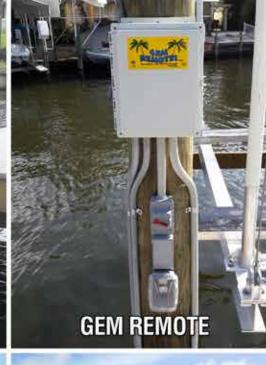

3. Lift motor wiring is GFCI protected per National Electric Code requirements.

4. Lift Controls are hard wired and installed in fiberglass enclosure.

5. Wireless controls by **GEM Remotes** with optional autostop limit switch available.