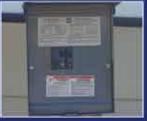

3. Lift motor wiring is GFCI protected per National Electric Code requirements.

4. Lift Controls are hard wired and installed in fiberglass enclosure.

5. Wireless controls by **GEM Remotes** with optional autostop limit switch available.