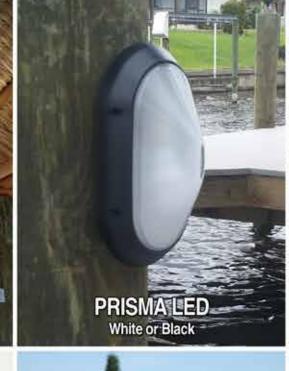

## What makes ACRA the BEST and SAFEST...

All jobs receive Electrical Permits and Inspections from the appropriate authorities.

We offer Marine Pedestals with a choice of outlets for any requirement, lighting systems for docks that will last, and remote controls for boat lifts that will add safety and convenience.