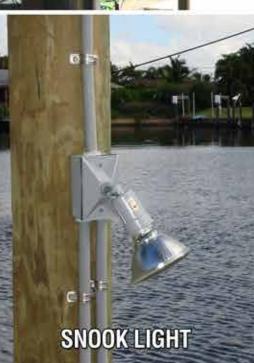

## What makes ACRA the BEST and SAFEST...

All jobs receive Electrical Permits and Inspections from the appropriate authorities.

We offer Marine Pedestals with a choice of outlets for any requirement, lighting systems for docks that will last, and remote controls for boat lifts that will add safety and convenience.